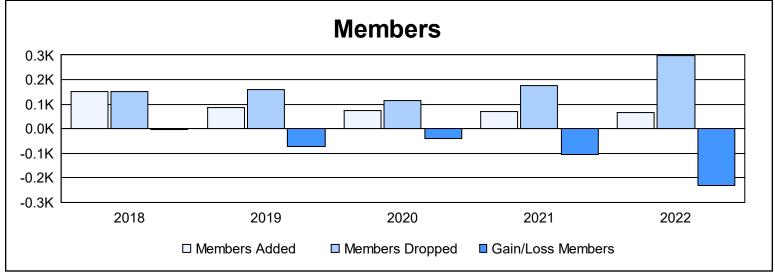

District 104 A As of June 2022 Cumulative

| Year      | New<br>Clubs | Dropped<br>Clubs | Gain/<br>Loss<br>Clubs | New<br>Members | Charter<br>Members | Reinstate<br>Members | Transfer<br>Members | Total<br>Member<br>Added | Total<br>Members<br>Dropped | Gain/<br>Loss<br>Members |
|-----------|--------------|------------------|------------------------|----------------|--------------------|----------------------|---------------------|--------------------------|-----------------------------|--------------------------|
| 2017-2018 | 0            | 0                | 0                      | 102            | 10                 | 5                    | 34                  | 151                      | 153                         | -2                       |
| 2018-2019 | 0            | 0                | 0                      | 75             | 0                  | 3                    | 7                   | 85                       | 158                         | -73                      |
| 2019-2020 | 0            | 0                | 0                      | 71             | 0                  | 2                    | 1                   | 74                       | 115                         | -41                      |
| 2020-2021 | 0            | 7                | -7                     | 50             | 8                  | 9                    | 3                   | 70                       | 177                         | -107                     |
| 2021-2022 | 0            | 8                | -8                     | 54             | 1                  | 2                    | 7                   | 64                       | 297                         | -233                     |
| Average   | 0            | 3                | -3                     | 70             | 4                  | 4                    | 10                  | 89                       | 180                         | -91                      |